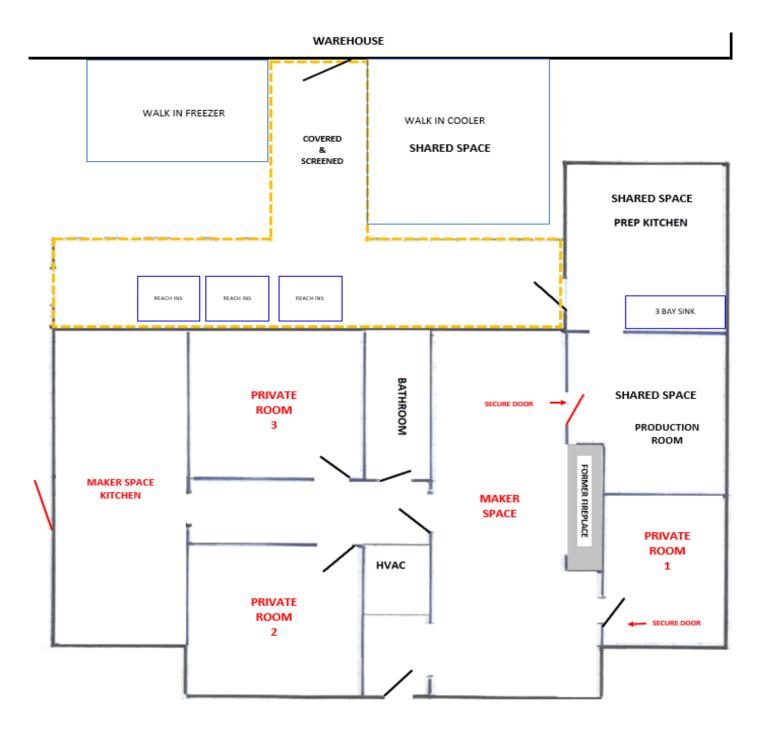

## FROM

Mark McKinney The Chef's Workshop 118 Frontier House Lane Knoxville, TN 37922 865-306-3638 Cooking@thechefsworkshop.com

| ITEM                  | DESCRIPTION                                                             | DETAILS                    |                      | MONTHLY | STATUS CHARGE      |
|-----------------------|-------------------------------------------------------------------------|----------------------------|----------------------|---------|--------------------|
| HUB / HOUSE           |                                                                         | (BULK PRICE AVAILABLE)     |                      |         |                    |
| Maker Kitchen         | Private Kitchen                                                         | (DOLK I NICL AVAILABLE)    | (utilities included) | \$1,000 |                    |
| Maker Space           | MAIN ROOM                                                               |                            | (utilities included) | \$425   |                    |
| Private Room #1       | 100 sq ft (10' 8" x 9" 1")                                              | Front Corner               | (utilities included) | \$425   |                    |
| Private Room #2       | 132 sq ft (10' 2" x 12' 11")                                            | Hallway - Rear Side        | (utilities included) | \$500   |                    |
| Private Room #3       | 132 sq ft (10' 2" x 12' 11")                                            | Hallway - Front Side       | (utilities included) | \$500   |                    |
| WAREHOUSE             | CONDITIONED SPACE                                                       | STORAGE - DRY              |                      |         |                    |
| Warehouse Rack - 8'   | Shelf 3 - Top                                                           | 4' D x 8' W x open top     |                      | \$60    |                    |
| Warehouse Rack - 8'   | Shelf 2 - middle                                                        | 4' D x 8' W x 30" H        |                      | \$100   |                    |
| Warehouse Rack - 8'   | Shelf 1 - bottom                                                        | 4' D x 8' W x 30" H        |                      | \$100   |                    |
| Warehouse Rack - 12'  | Shelf 3 - Top                                                           | 4' D x 12' W x open top    |                      | \$90    |                    |
| Warehouse Rack - 12'  | Shelf 2 - middle                                                        | 4' D x 12' W x 30" H       |                      | \$150   |                    |
| Warehouse Rack - 12'  | Shelf 1 - bottom                                                        | 4' D x 12' W x 30" H       |                      | \$150   |                    |
| Mobile Locker         | On casters                                                              | 24" D x 48" W x 60" H      |                      | \$75    |                    |
| STORAGE - FREEZER     |                                                                         |                            |                      |         |                    |
| Freezer - Walk In     | Walk In                                                                 | Fixed Shelving             |                      | \$1,400 |                    |
| Freezer - Walk In     | Locker on Casters                                                       | 24" D x 48" W x 60" H      | (40 sq ft)           | \$150   | Available 03/01/25 |
| Freezer               | Traulsen Reach In                                                       | 24.5 cubic sq ft (1/2 Unit | ) per side           | \$150   |                    |
| STORAGE - REFRIGERATE | Ð                                                                       |                            |                      |         |                    |
| Cooler - Walk In      | Locker on Casters                                                       | 24" D x 48" W x 60" H      | (40 sq ft)           | \$130   |                    |
| Cooler - Reach In     | Traulsen                                                                | Rate per side >            | (24.5 sq ft)         | \$125   | SOLD OUT           |
| FOOD TRUCK SERVICES   |                                                                         |                            |                      |         |                    |
| Operational Support   | Water Supply, Grease Trap, Trash + Wash Out Pad                         |                            |                      | \$90    |                    |
| PARKING               |                                                                         |                            |                      |         |                    |
| Overnight Parking     | Pull thru lane with 50 amp electric                                     |                            |                      | \$90    | SOLD OUT           |
| Overnight Parking     | Back in space with 50 amp electric                                      |                            |                      | \$80    | SOLD OUT           |
| PREP KITCHEN          |                                                                         |                            |                      |         |                    |
| Shared Use            | No Designated Time Slot - Minimum charge for chemical maintenance       |                            |                      | \$90    |                    |
| Time Slot             | Designed Time Slot - Exclusive use for specific day and time Per Hour   |                            |                      | \$15    |                    |
| PRODUCTION ROOM       |                                                                         |                            |                      |         |                    |
| Shared Use            | No Designated Time Slot - included in Prep Kitchen Rate                 |                            |                      | \$0     |                    |
| Production Room       | Designated Time Slot - Exclusive Use for specific day and time Per Hour |                            |                      | \$15    |                    |
| Ala Carte + MISC      |                                                                         |                            |                      |         |                    |
| Trash                 | Minimum Charge                                                          |                            |                      | \$40    |                    |
| Receiving Deliveries  |                                                                         |                            |                      | TBD     |                    |
|                       |                                                                         |                            |                      |         | TOTAL: \$0         |